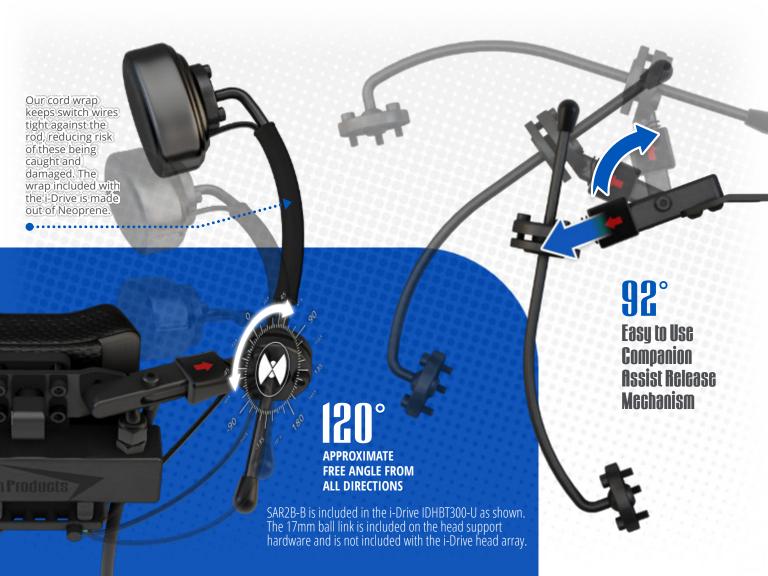

# **SAR2B Series**

The 2 points low profile Swing Away is compatible with the All Positioning (AP), Combo (CB), i2i, and UniLink Ultra head support.