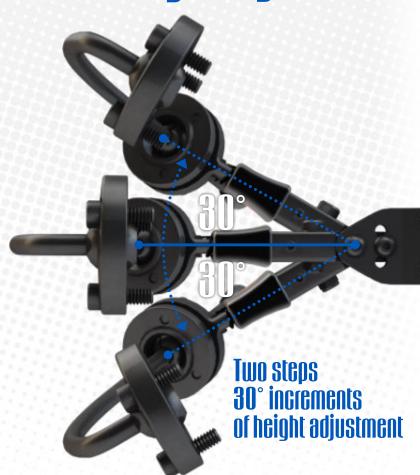

# **SAR4A Series**

4 points profile Swing Away is compatible with the Comfort Plus Contour (CP) head support.

**SAR2A Plate** Standard Profile

**SAR2B Plate** Low Profile

**SAR4A Plate** 4pt Profile Swing Away Features