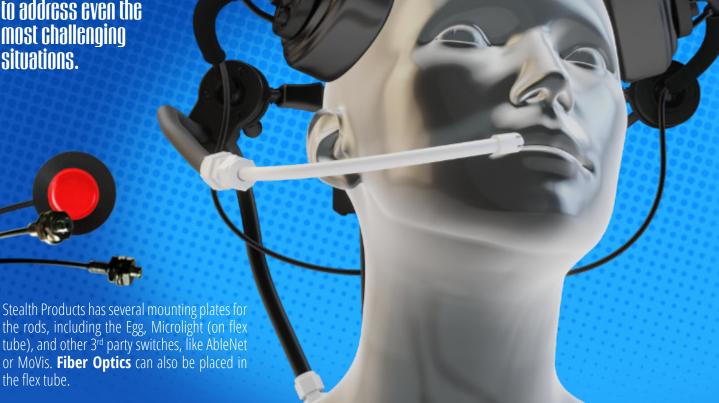

# **Special Situations**

The Swing Away system allows every element to be precisely positioned to address even the most challenging situations.

the flex tube.

https://stealthproducts.com +1 (800) 965-9229 +1 (512) 715-9995 info@stealthproducts.com