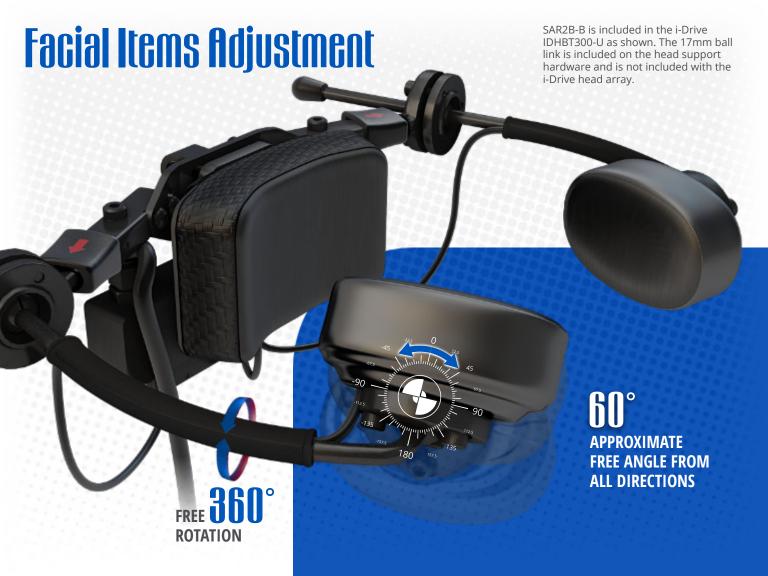

#### **IDH100-48M**

Facial Pad with Embedded Proximity Sensor Switch for i-Drive®

#### F8675M

Figure 8 Egg Switch Mount allows for a second rode to be added to one side.

930M 920M 900M 910M

For lateral or anterior head support