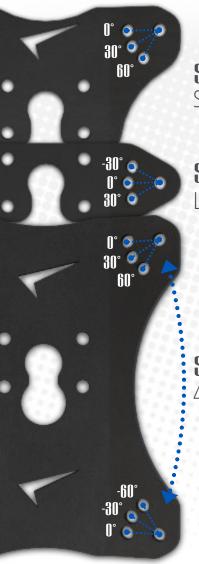

### **Rod Options**

Rods are available from 6in (15.24cm) to 13in (33.02cm) in length.

SU262 **6in** (15.24cm) SU260 **9in** (22.86cm)

SU264

**13in** (33.02cm)

Extended Mounting Rods are available in 2 lengths. Mostly used for joysticks.

SU265 **IBIN** (45.72cm) SU266 **24IN** (60.96cm) Also ask
for our wide variety
of switches,
sensors, joystick
and i-Drive®