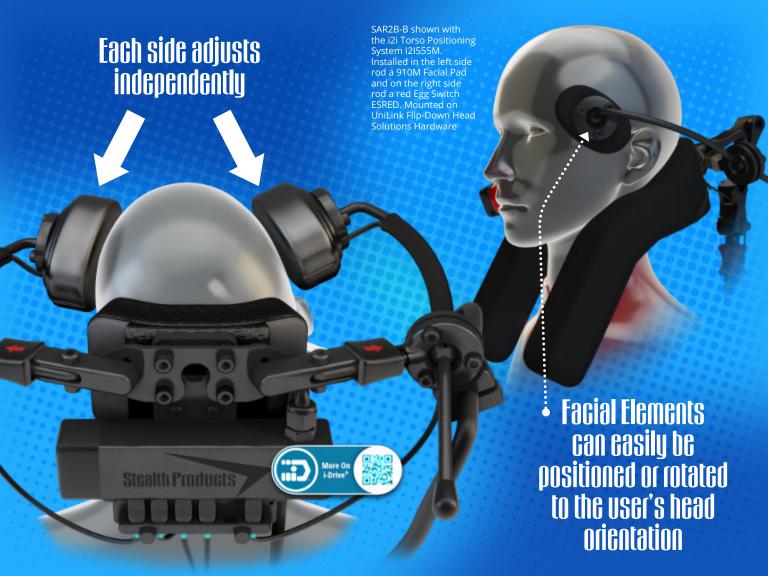

# **SAR2B Series**

The 2 points low profile Swing Away is compatible with the All Positioning (AP), Combo (CB), i2i, and UniLink Ultra head support.

Swing Away Accessories and Options

Stealth Products offers a series of mounting options for facial pads, sensors, joysticks and sip & puff mounting solutions. Here are some examples.