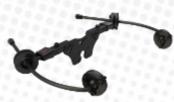

# SWIND AWDY SYSTEM

Helps you place pads, switches, sensor switches, sip & puff, alternative driving methods, or lateral support where it is needed most

SAR2B-B shown with the All Positioning (AP) head pad AP350M. Installed in the left side rod a 910M Spot Facial Pad and on the right side rod a red Egg Switch ESRED.