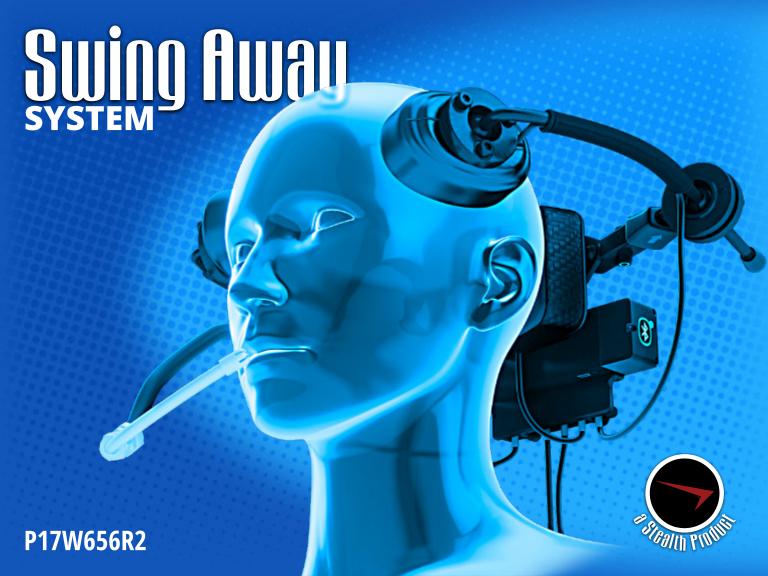

# SWIND AWDY SYSTEM

Helps you place pads, switches, sensor switches, sip & puff, alternative driving methods, or lateral support where it is needed most

SAR2B-B shown with the All Positioning (AP) head pad AP350M. Installed in the left side rod a 910M Spot Facial Pad and on the right side rod a red Egg Switch ESRED.

The new Swing Away system works with all Stealth Products head solutions. Compatible with 17mm ball head pad configurations.

Female bust by Umunex - Blender Swap