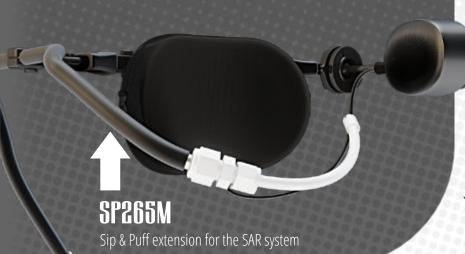

# Functionality Meets Convenience

The swing away system provides functionality without compromising the user's field of view.

The Swing Away system is used with the i-Drive Pro Sip & Puff Head Array (IDHBT310-U) to mount both the rod and facial pad as well as the sip & puff flex tubing.